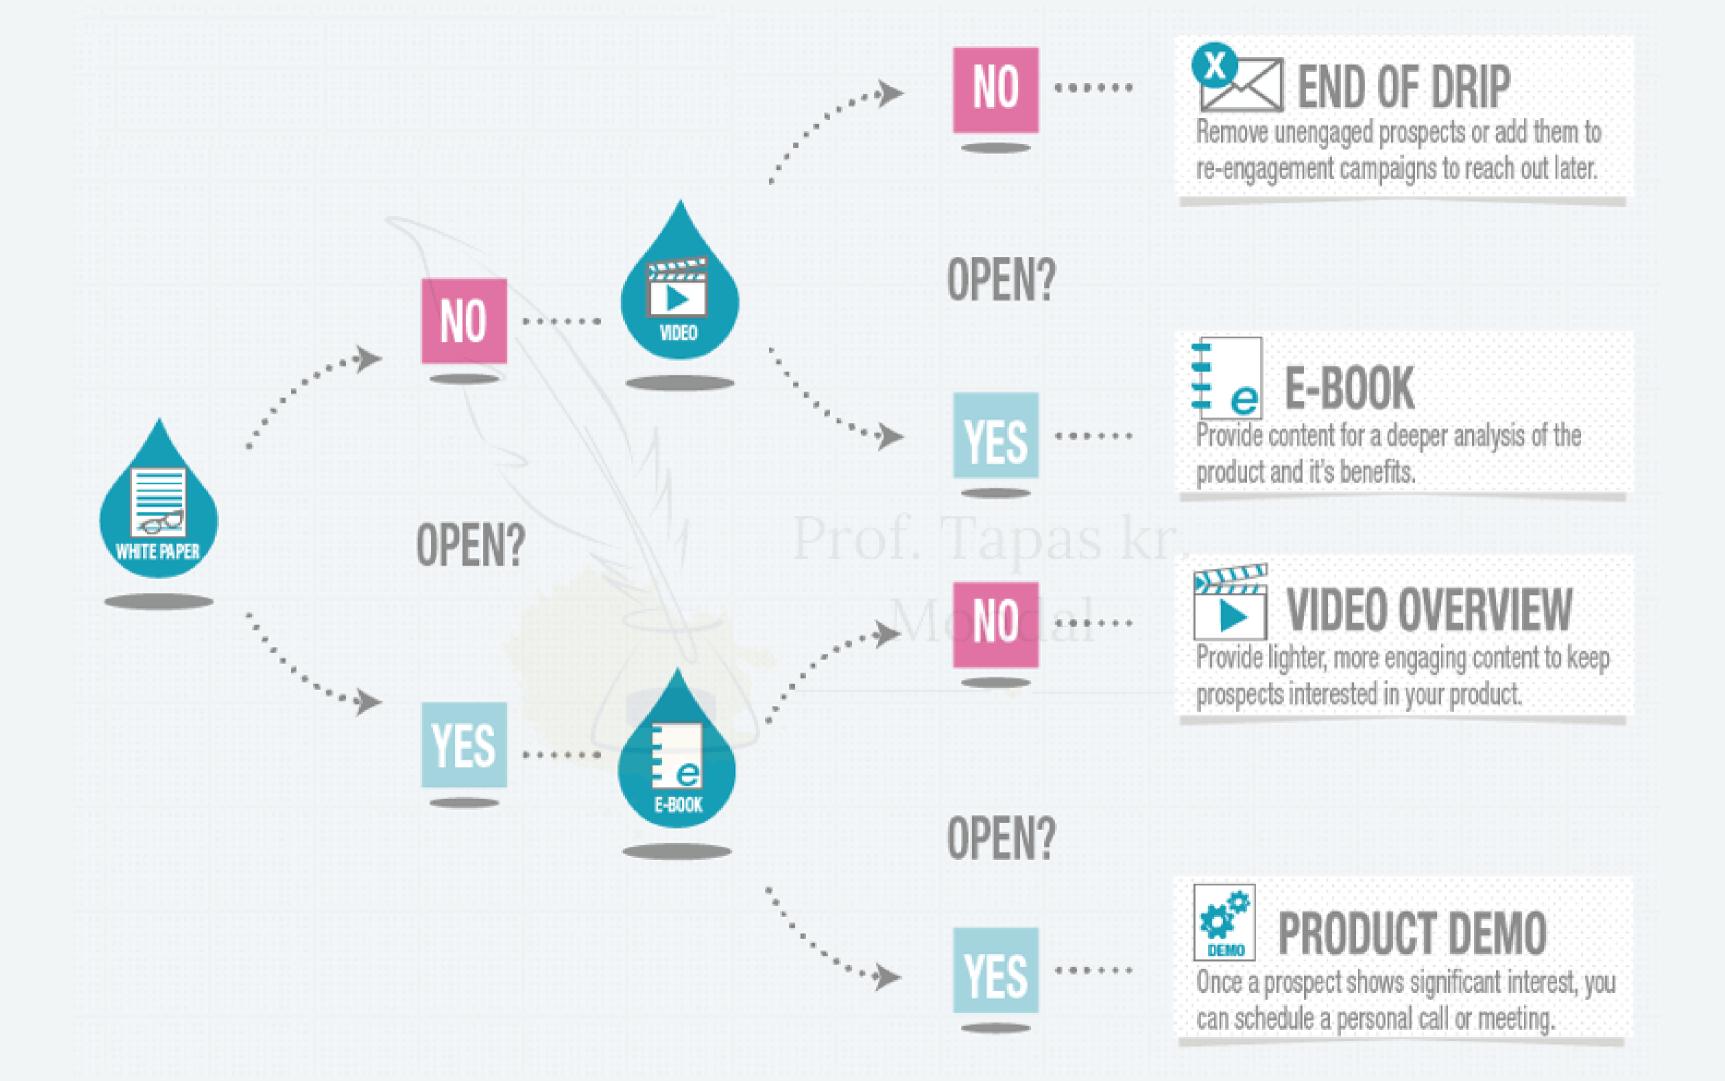

nd benefits - Up to 30 % T   | 24 mar.    |    |                                                                                                                                                                                                                                           |

#### Marketing Email

Column service Company or up

Manage

Analyze

Health.

Business unit: All business units + Compaign: All campaigns + Team: All teams + Email type: All emails +

Date range: # 12/21/2022

**Ø** 01/20/2023

How the % change is calculated

Export morni

#### Recipient engagement

Oute Range: From 12/21/2022 to 1/25/2023

SENT

1,485

59 Emails

₩ 65,89%

OPEN RATE

42.86%

59 Opened

¥ 5,02%

CLECK-THROUGH NATE

2.56%

CLICK RATE

1.1%

1 Clicked

Save report

REPLY RATE

0%

O Replied







#### **Transactional email**

Transactional emails are messages that are sent in response to an action a user takes on a website or application.

They contain data or content that is **specific to the user**, and are typically **sent to individuals one at a time**.



#### **Marketing email**

Also known as **promotional** or **bulk email.** 

These messages distribute the **same content to many recipients simultaneously**.



#### **EMAIL CAMPAIGN STATISTICS**





28% of subscribers prefer to receive promotional emails 2 or 3 times per week



An average email campaign converts **40**% better than a Facebook or Twitter post



50% of marketers do not worry about finding the perfect timing for sending campaigns



61% of subscribers prefer to receive promotional emails once a week