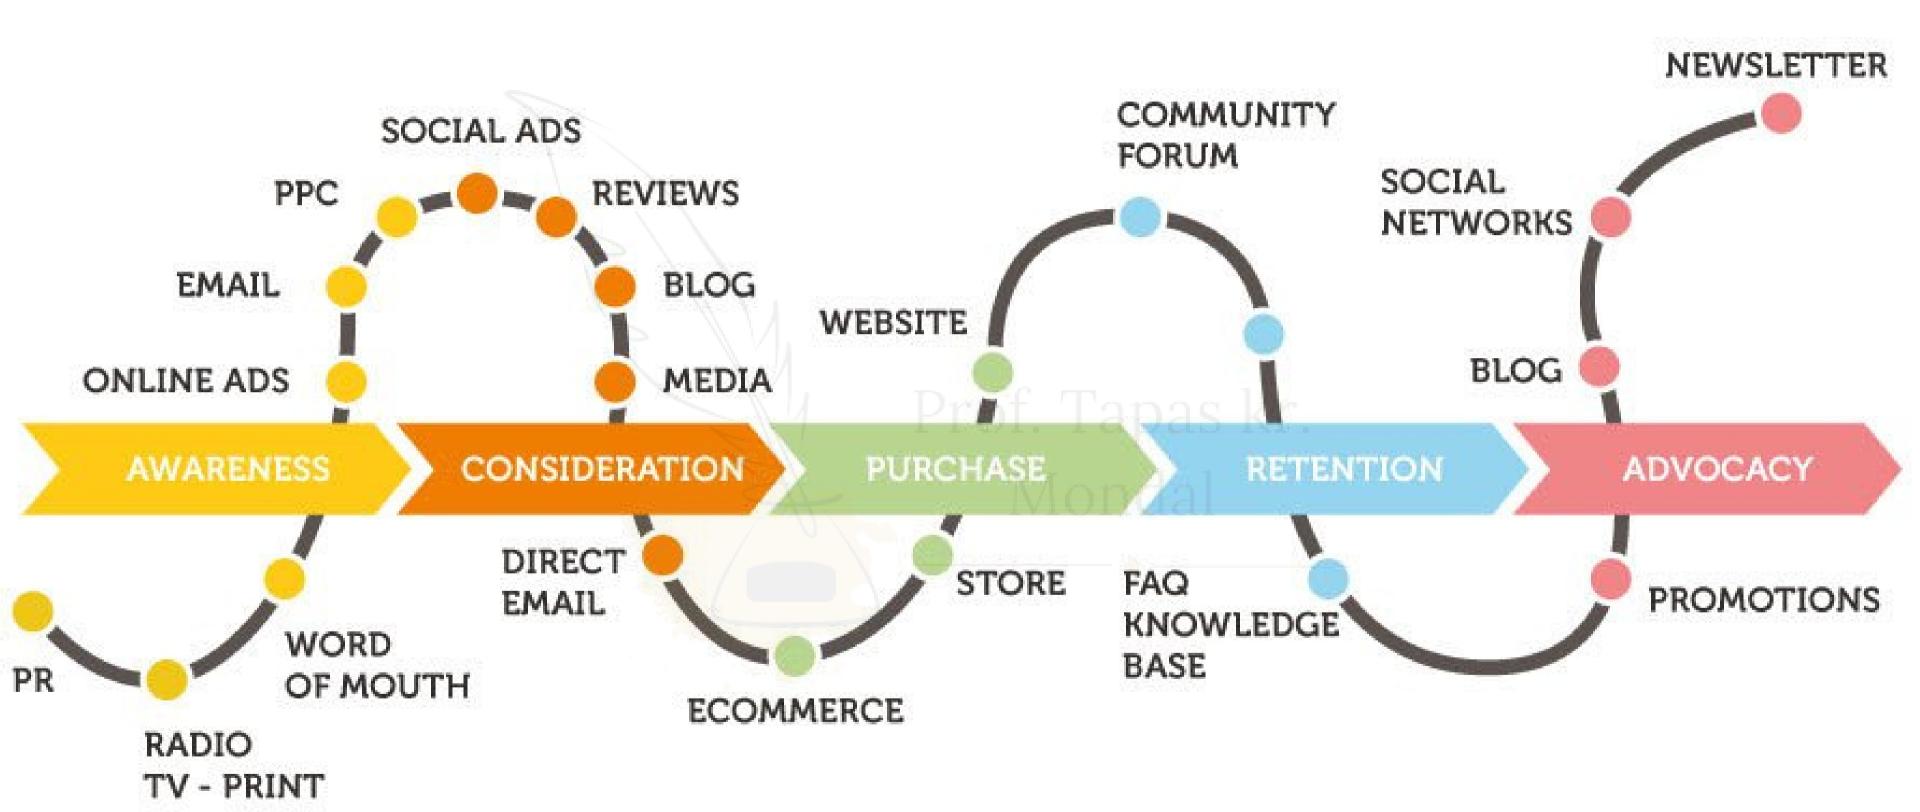

benefits - Up to 30 % T   | 24 mar.    |    |                                                                                                                                                                                                                                           |

#### Marketing Email

Column service Company or up

Manage

Analyze

Health.

Business unit: All business units + Compaign: All campaigns + Team: All teams + Email type: All emails +

Date range: # 12/21/2022

**Ø** 01/20/2023

How the % change is calculated

Export morni

#### Recipient engagement

Oute Range: From 12/21/2022 to 1/25/2023

SENT

1,485

59 Emails

₩ 65,89%

OPEN RATE

42.86%

59 Opened

¥ 5,02%

CLECK-THROUGH NATE

2.56%

CLICK RATE

1.1%

1 Clicked

Save report

REPLY RATE

0%

O Replied







#### **Transactional email**

Transactional emails are messages that are sent in response to an action a user takes on a website or application.

They contain data or content that is **specific to the user**, and are typically **sent to individuals one at a time**.



#### **Marketing email**

Also known as **promotional** or **bulk email.** 

These messages distribute the **same content to many recipients simultaneously**.



#### **EMAIL CAMPAIGN STATISTICS**





28% of subscribers prefer to receive promotional emails 2 or 3 times per week



An average email campaign converts **40**% better than a Facebook or Twitter post



50% of marketers do not worry about finding the perfect timing for sending campaigns



61% of subscribers prefer to receive promotional emails once a week



Ac