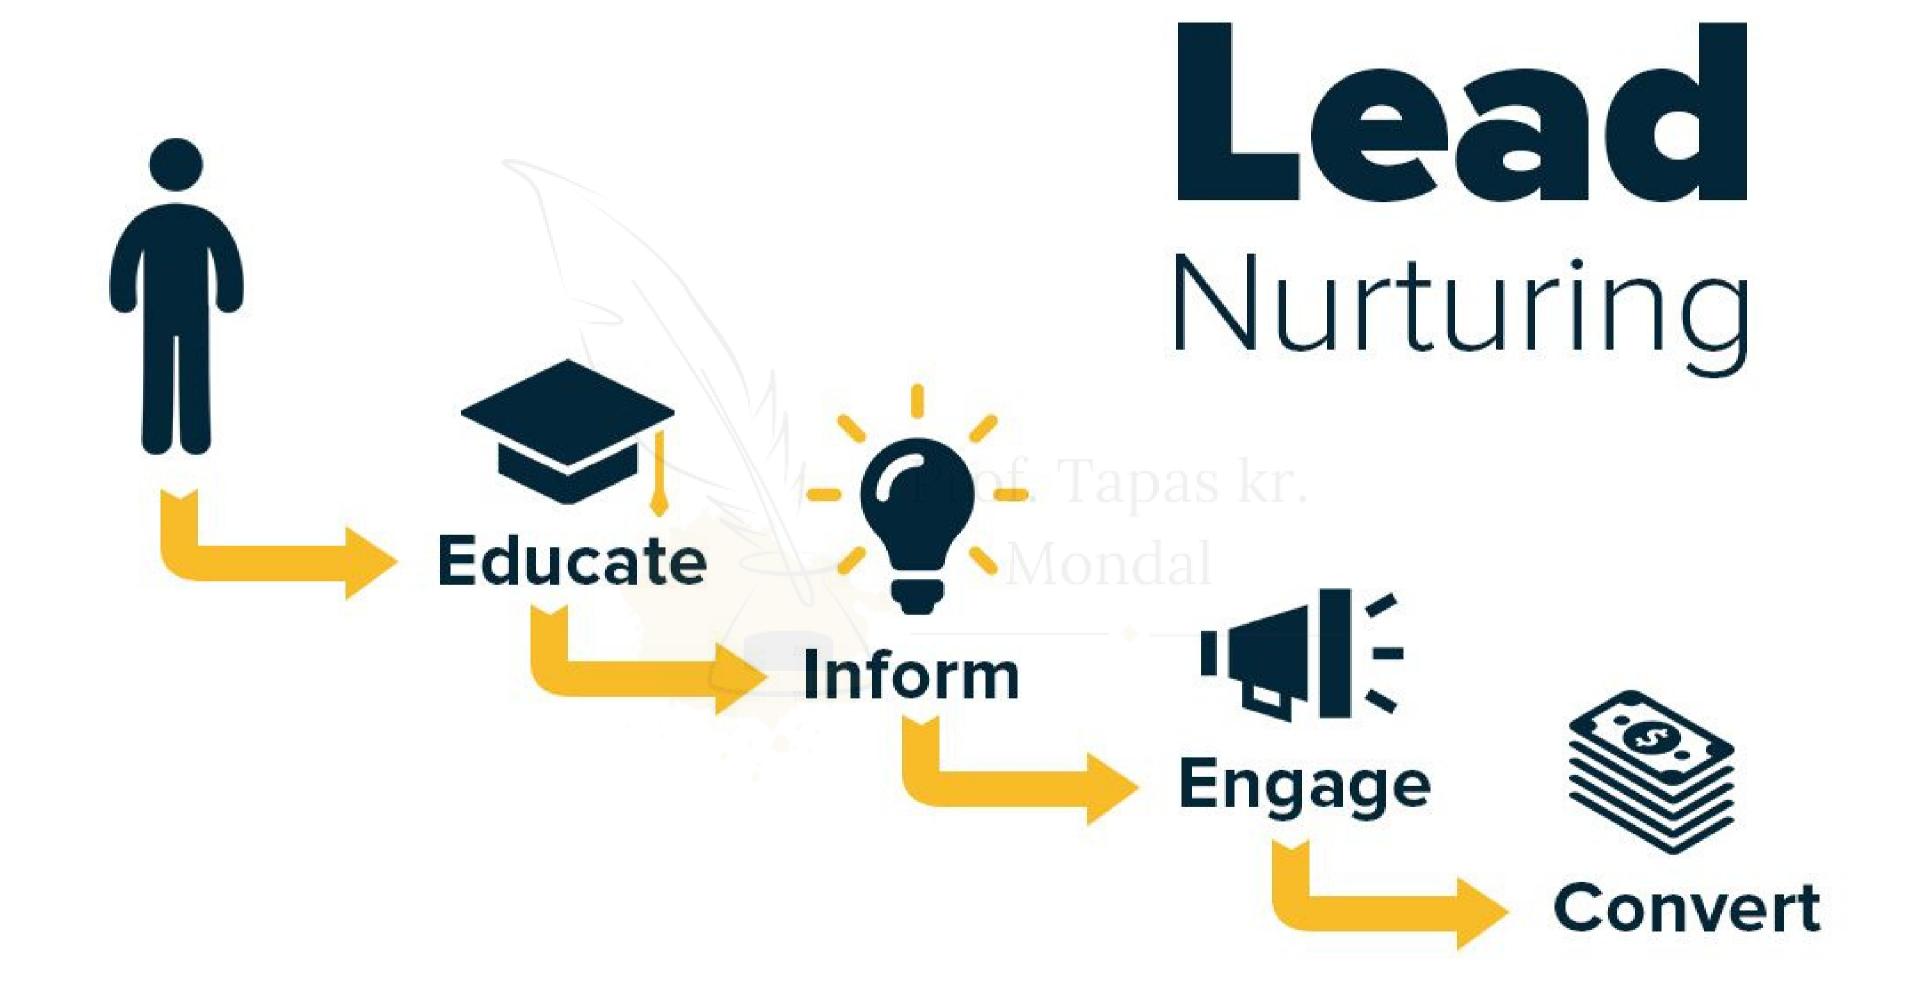

and benefits - Up to 30 % T   | 24 mar.    |    |                                                                                                                                                                                                                                           |

#### Marketing Email

Column service Company or up

Manage

Analyze

Health.

Business unit: All business units + Compaign: All campaigns + Team: All teams + Email type: All emails +

Date range: # 12/21/2022

**Ø** 01/20/2023

How the % change is calculated

Export morni

#### Recipient engagement

Oute Range: From 12/21/2022 to 1/25/2023

SENT

1,485

59 Emails

₩ 65,89%

OPEN RATE

42.86%

59 Opened

¥ 5,02%

CLECK-THROUGH NATE

2.56%

CLICK RATE

1.1%

1 Clicked

Save report

REPLY RATE

0%

O Replied







#### **Transactional email**

Transactional emails are messages that are sent in response to an action a user takes on a website or application.

They contain data or content that is **specific to the user**, and are typically **sent to individuals one at a time**.



#### **Marketing email**

Also known as **promotional** or **bulk email.** 

These messages distribute the **same content to many recipients simultaneously**.



#### **EMAIL CAMPAIGN STATISTICS**





28% of subscribers prefer to receive promotional emails 2 or 3 times per week



An average email campaign converts **40**% better than a Facebook or Twitter post



50% of marketers do not worry about finding the perfect timing for sending campaigns



61% of subscribers prefer to receive promotional emails once a week