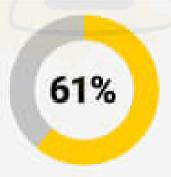

61% of subscribers prefer to receive promotional emails once a week

According to **70**% of email marketers, email engagement has grown over the last year.