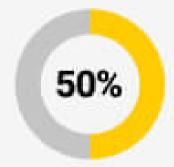

#### **EMAIL CAMPAIGN STATISTICS**

28% of subscribers prefer to receive promotional emails 2 or 3 times per week

An average email campaign converts **40**% better than a Facebook or Twitter post

50% of marketers do not worry about finding the perfect timing for sending campaigns