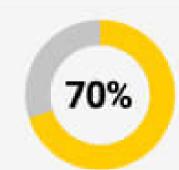

61% of subscribers prefer to receive promotional emails once a week

According to **70**% of email marketers, email engagement has grown over the last year.