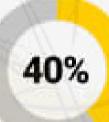

#### **EMAIL CAMPAIGN STATISTICS**

28% of subscribers prefer to receive promotional emails 2 or 3 times per week

An average email campaign converts **40**% better than a Facebook or Twitter post

50% of marketers do not worry about finding the perfect timing for sending campaigns