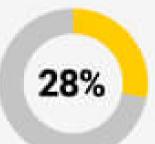

#### **EMAIL CAMPAIGN STATISTICS**

28% of subscribers prefer to receive promotional emails 2 or 3 times per week

An average email campaign converts **40**% better than a Facebook or Twitter post

50% of marketers do not worry about finding the perfect timing for sending campaigns