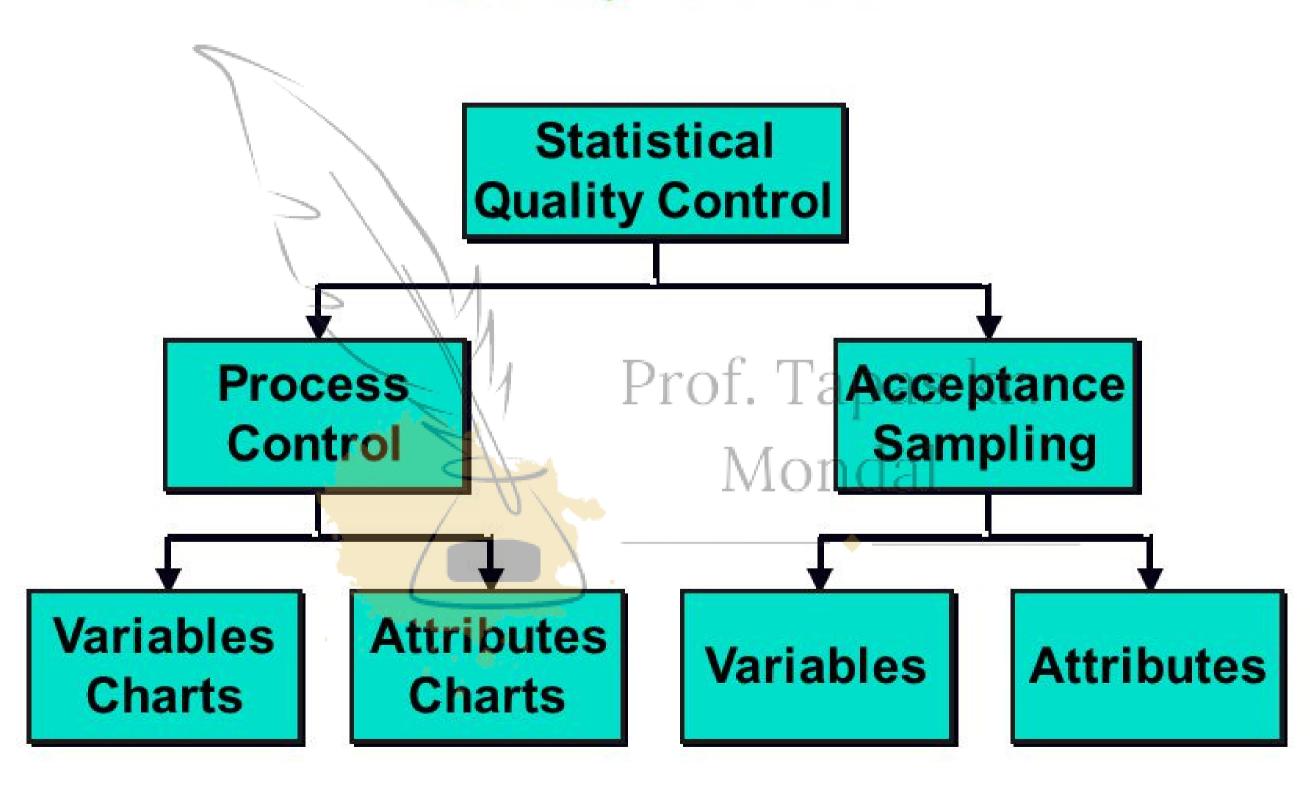

Presented by: Prof. Tapas Kr. Mondal





## Types of Statistical Quality Control







## Statistical Process Control (SPC) Overview



#### Measurement

- Raw Material Specification
- Temperature & Humidity
- Machine Parameters
- Product & Service
  Specification

#### Analyze



- Histogram / Bar Chart
- · Run Chart
- Pie Chart
- Process Capability

### Prof. Tapas kr.

### Improve

- · Better tools
- Improved process
- Elimination of scrap
- · Elimination of defects
- Better customer Satisfaction
- Better efficiency and control

#### Monitor & Control



- Monitor Process Behavior
- Monitor Product Quality
- Monitor Process Quality
- Control and Sustain





Improved safety

Quality

Improved market position

Monda



Reduced liability risk

# 5 - POINT QUALITY CONTROL INSPECTION



#### **QUALITY CONTROL & INSPECTION**

5 Point Quality Control Inspection