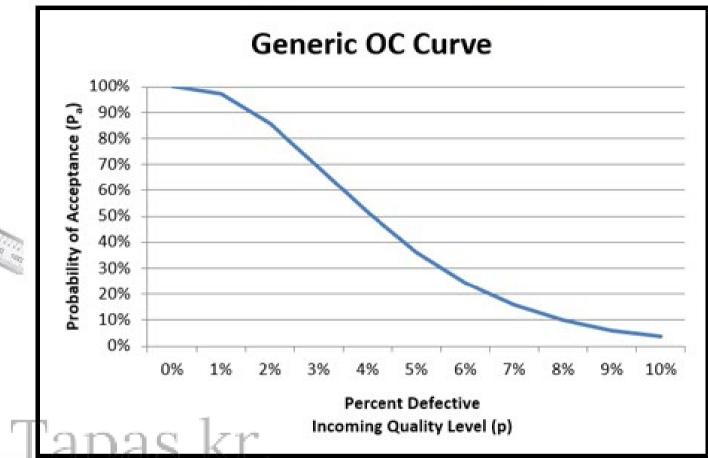

# Acceptance Sampling

| Sample Size<br>Code Letter | Sample Size | AQL (Acceptance Quality Limit) for Normal Inspection |       |       |    |    |       |     |    |     |    |      |    |    |    |     |    |     |    |    |    |    |     |
|----------------------------|-------------|------------------------------------------------------|-------|-------|----|----|-------|-----|----|-----|----|------|----|----|----|-----|----|-----|----|----|----|----|-----|
|                            |             | 0.25                                                 | 0.4   | 0.65  | 1  |    | 1.5   | 2.5 |    | 4   |    | /6.5 |    | 10 |    | 15  |    | 25  |    | 40 |    | 65 |     |
|                            |             | Ac Re                                                | Ac Re | Ac Re | Ac | Re | Ac Re | Ac  | Re | Ac  | Re | Ac   | Re | Ac | Re | Ac  | Re | Ac  | Re | Ac | Re | Ac | Re  |
| Α                          | 2           |                                                      |       |       |    |    |       |     |    | -   | 7  | 0    | 1  |    |    | 10  | į. | 1   | 2  | 2  | 3  | 3  | 4   |
| В                          | 3           |                                                      |       |       |    |    |       | į.  |    | 0 1 |    | ^    |    | V  |    | 1 2 |    | 2 3 | 3  | 3  | 4  | 5  | 6   |
| C                          | 5           |                                                      |       |       |    |    | V     | 0   | 1  |     | 1  |      |    | 1  | 2  | 2   | 3  | 3   | 4  | 5  | 6  | 7  | 8   |
| D                          | 8           |                                                      |       |       |    | Ł  | 0 1   | 1   |    |     | ,  | 1    | 2  | 2  | 3  | 3   | 4  | 5   | 6  | 7  | 8  | 10 | 1   |
| E                          | 13          |                                                      | 100   | V     | 0  | 1  | ^     | V   |    | 1   | 2  | 2    | 3  | 3  | 4  | +5  | 6  | 7   | 8  | 10 | 11 | 14 | 1   |
| F                          | 20          |                                                      | v     | 0 1   |    |    | v     | 1   | 2  | 2   | 3  | 3    | 4  | 5  | 6  | .7  | 8  | 10  | 11 | 14 | 15 | 21 | - 2 |
| G                          | 32          | v                                                    | 0 1   | 4     |    | ŀ  | 1 2   | 2   | 3  | 3   | 4  | 5    | 6  | 7  | 8  | 10  | 11 | 14  | 15 | 21 | 22 |    |     |
| Н                          | 50          | 0 1                                                  | A     | v     | 1  | 2  | 2 3   | 3   | 4  | 5   | 6  | 7    | 8  | 10 | 11 | 14  | 15 | 21  | 22 | 1  |    |    |     |
| J                          | 80          | ٨                                                    | V     | 1 2   | 2  | 3  | 3 4   | 5   | 6  | 7   | 8  | 10   | 11 | 14 | 15 | 21  | 22 | 1   |    |    |    |    |     |
| K                          | 125         | v                                                    | 1 2   | 2 3   | 3  | 4  | 5 6   | 7   | 8  | 10  | 11 | 14   | 15 | 21 | 22 | 1   |    |     |    |    |    |    |     |
| L                          | 200         |                                                      |       |       | (5 | 6  | 7 8   | 10  | 11 | 14  | 15 | 21   | 22 | 1  |    |     |    |     |    |    |    |    |     |
| M                          | 315         | 2 3                                                  | 3 4   | 5 6   | 7  | 8  | 10 11 | 14  | 15 | 21  | 22 | 7    |    |    |    |     |    |     |    |    |    |    |     |
| N                          | 500         | 3 4                                                  | 5 6   | 7 8   | 10 | 11 | 14 15 | 21  | 22 | 1   |    |      |    |    |    |     |    |     |    |    |    |    |     |
| P                          | 800         | 5 6                                                  | 7 8   | 10 11 | 14 | 15 | 21 22 | 1   |    |     |    |      |    |    |    |     |    |     |    |    |    |    |     |
| Q                          | 1250        | 7 8                                                  | 10 11 | 14 15 | 21 | 22 | ٨     |     |    |     |    |      |    |    |    |     |    |     |    |    |    |    |     |
| R                          | 2000        | 10 11                                                | 14 15 | 21 22 | 1  |    |       |     |    |     |    |      |    |    |    |     |    |     |    |    |    |    |     |