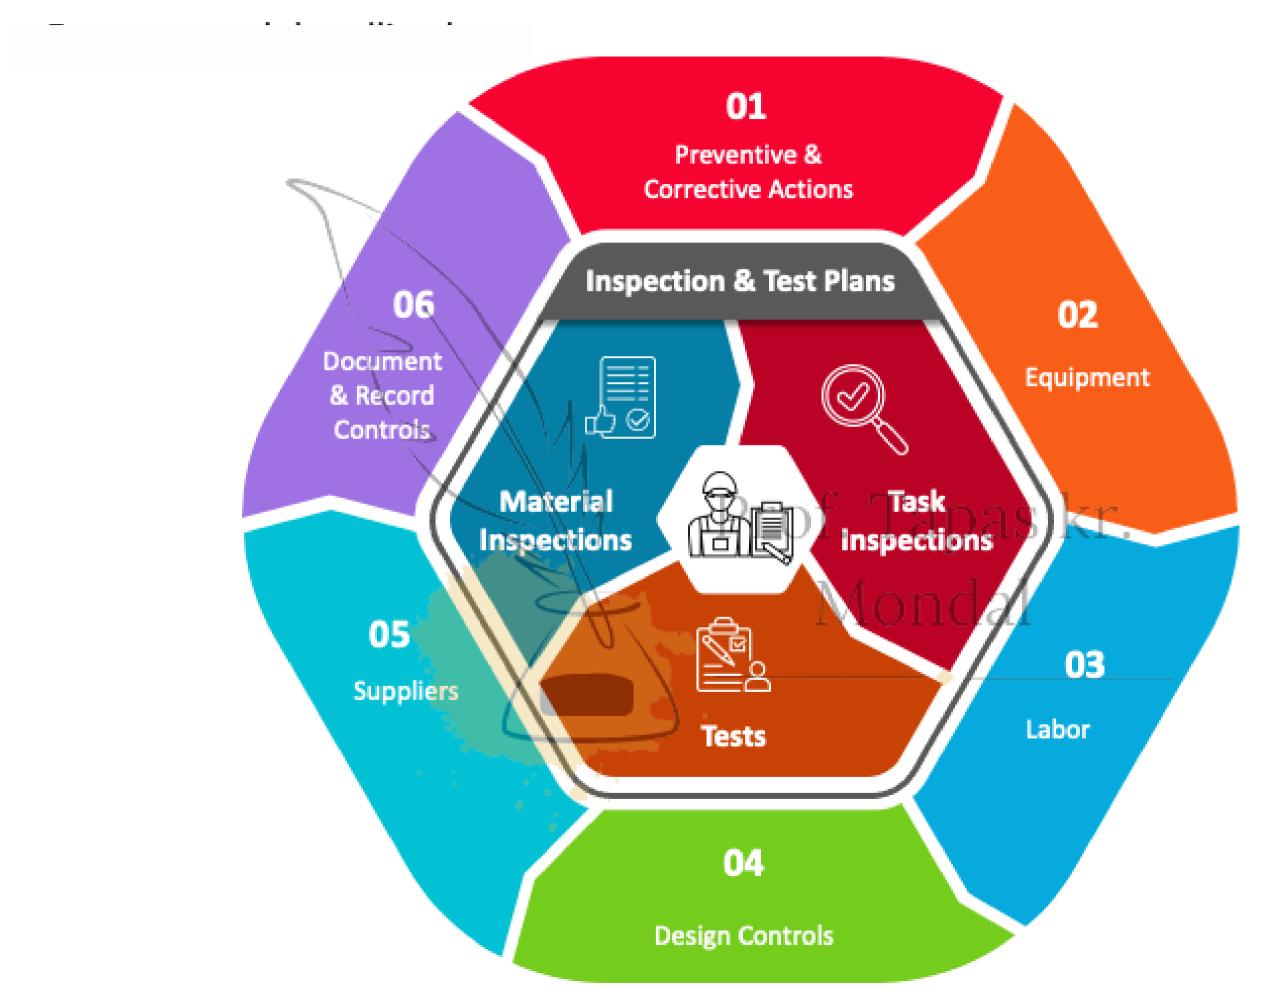

# 5 - POINT QUALITY CONTROL INSPECTION

#### **QUALITY CONTROL & INSPECTION**

5 Point Quality Control Inspection

Components are Delivered

**Production Starts** 

Finished Products Come Off The Lines a Das is Finished

30% Of Order

**Packing** Starts

Check components if you suspect they might be substandard

Check the process if you identify sensitive steps to check closely

Check the 1st products, ask for corrective actions

Check average quality and production status, monitor corrective actions

Check labelling & packing method before all is packed