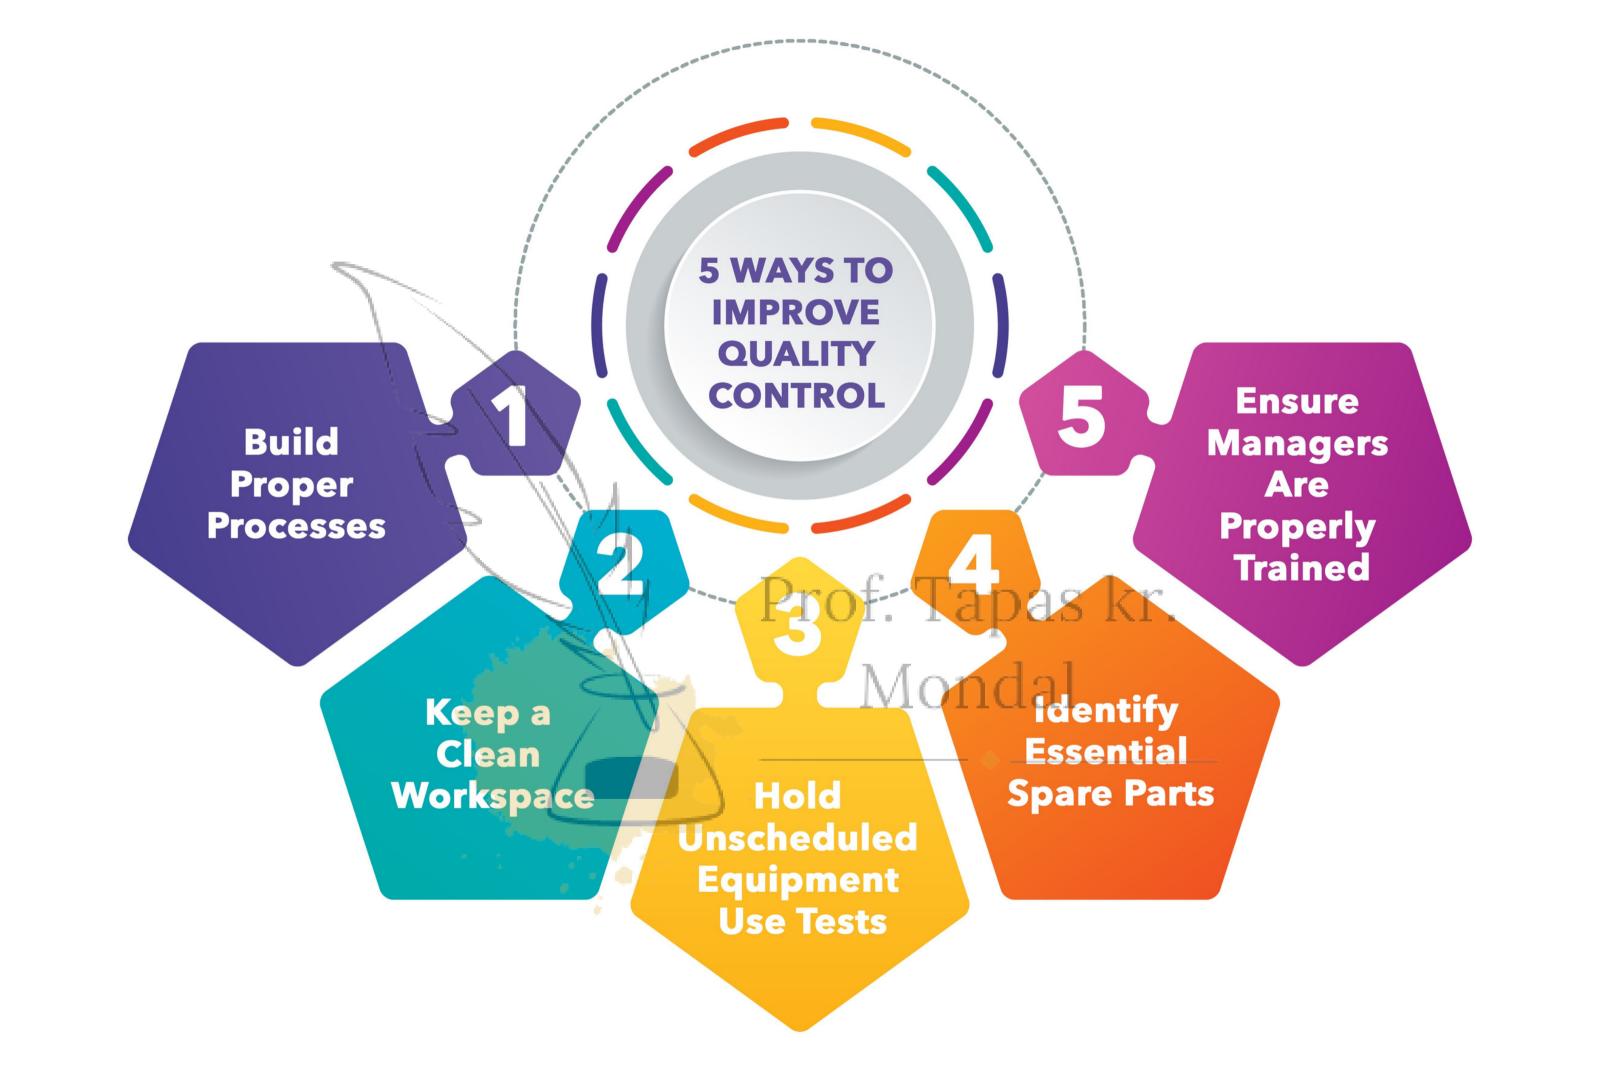

# 5 - POINT QUALITY CONTROL INSPECTION

Check components if you suspect they might be substandard

Check the process if you identify sensitive steps to check closely

Check the 1st products, ask for corrective actions

Check average quality and production status, monitor corrective actions

Check labelling & packing method before all is packed