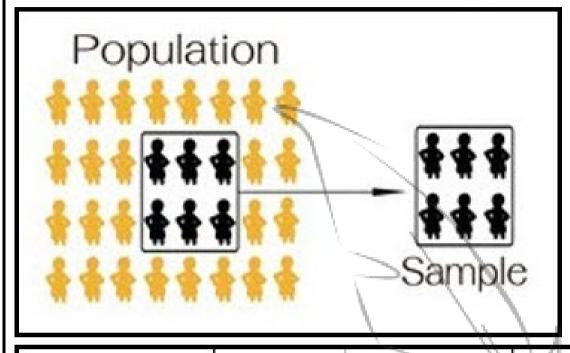

# Acceptance Sampling

| Sample Size<br>Code Letter | Sample Size | AQL (Acceptance Quality Limit) for Normal Inspection |       |       |    |    |       |     |    |     |    |      |    |    |    |     |    |     |    |    |    |    |     |
|----------------------------|-------------|------------------------------------------------------|-------|-------|----|----|-------|-----|----|-----|----|------|----|----|----|-----|----|-----|----|----|----|----|-----|
|                            |             | 0.25                                                 | 0.4   | 0.65  | 1  |    | 1.5   | 2.5 |    | 4   |    | /6.5 |    | 10 |    | 15  |    | 25  |    | 40 |    | 65 |     |
|                            |             | Ac Re                                                | Ac Re | Ac Re | Ac | Re | Ac Re | Ac  | Re | Ac  | Re | Ac   | Re | Ac | Re | Ac  | Re | Ac  | Re | Ac | Re | Ac | Re  |
| Α                          | 2           |                                                      |       |       |    |    |       |     |    | -   | 7  | 0    | 1  |    |    | 10  | į. | 1   | 2  | 2  | 3  | 3  | 4   |
| В                          | 3           |                                                      |       |       |    |    |       | į.  |    | 0 1 |    | ^    |    | V  |    | 1 2 |    | 2 3 | 3  | 3  | 4  | 5  | 6   |
| C                          | 5           |                                                      |       |       |    |    | V     | 0   | 1  |     | 1  |      |    | 1  | 2  | 2   | 3  | 3   | 4  | 5  | 6  | 7  | 8   |
| D                          | 8           |                                                      |       |       |    | Ł  | 0 1   | 1   |    |     | ,  | 1    | 2  | 2  | 3  | 3   | 4  | 5   | 6  | 7  | 8  | 10 | 1   |
| E                          | 13          |                                                      | 100   | V     | 0  | 1  | ^     | V   |    | 1   | 2  | 2    | 3  | 3  | 4  | +5  | 6  | 7   | 8  | 10 | 11 | 14 | 1   |
| F                          | 20          |                                                      | v     | 0 1   |    |    | v     | 1   | 2  | 2   | 3  | 3    | 4  | 5  | 6  | .7  | 8  | 10  | 11 | 14 | 15 | 21 | - 2 |
| G                          | 32          | v                                                    | 0 1   | 4     |    | ŀ  | 1 2   | 2   | 3  | 3   | 4  | 5    | 6  | 7  | 8  | 10  | 11 | 14  | 15 | 21 | 22 |    |     |
| Н                          | 50          | 0 1                                                  | A     | v     | 1  | 2  | 2 3   | 3   | 4  | 5   | 6  | 7    | 8  | 10 | 11 | 14  | 15 | 21  | 22 | 1  |    |    |     |
| J                          | 80          | ٨                                                    | V     | 1 2   | 2  | 3  | 3 4   | 5   | 6  | 7   | 8  | 10   | 11 | 14 | 15 | 21  | 22 | 1   |    |    |    |    |     |
| K                          | 125         | v                                                    | 1 2   | 2 3   | 3  | 4  | 5 6   | 7   | 8  | 10  | 11 | 14   | 15 | 21 | 22 | 1   |    |     |    |    |    |    |     |
| L                          | 200         |                                                      |       |       | (5 | 6  | 7 8   | 10  | 11 | 14  | 15 | 21   | 22 | 1  |    |     |    |     |    |    |    |    |     |
| M                          | 315         | 2 3                                                  | 3 4   | 5 6   | 7  | 8  | 10 11 | 14  | 15 | 21  | 22 | 7    |    |    |    |     |    |     |    |    |    |    |     |
| N                          | 500         | 3 4                                                  | 5 6   | 7 8   | 10 | 11 | 14 15 | 21  | 22 | 1   |    |      |    |    |    |     |    |     |    |    |    |    |     |
| P                          | 800         | 5 6                                                  | 7 8   | 10 11 | 14 | 15 | 21 22 | 1   |    |     |    |      |    |    |    |     |    |     |    |    |    |    |     |
| Q                          | 1250        | 7 8                                                  | 10 11 | 14 15 | 21 | 22 | ٨     |     |    |     |    |      |    |    |    |     |    |     |    |    |    |    |     |
| R                          | 2000        | 10 11                                                | 14 15 | 21 22 | 1  |    |       |     |    |     |    |      |    |    |    |     |    |     |    |    |    |    |     |