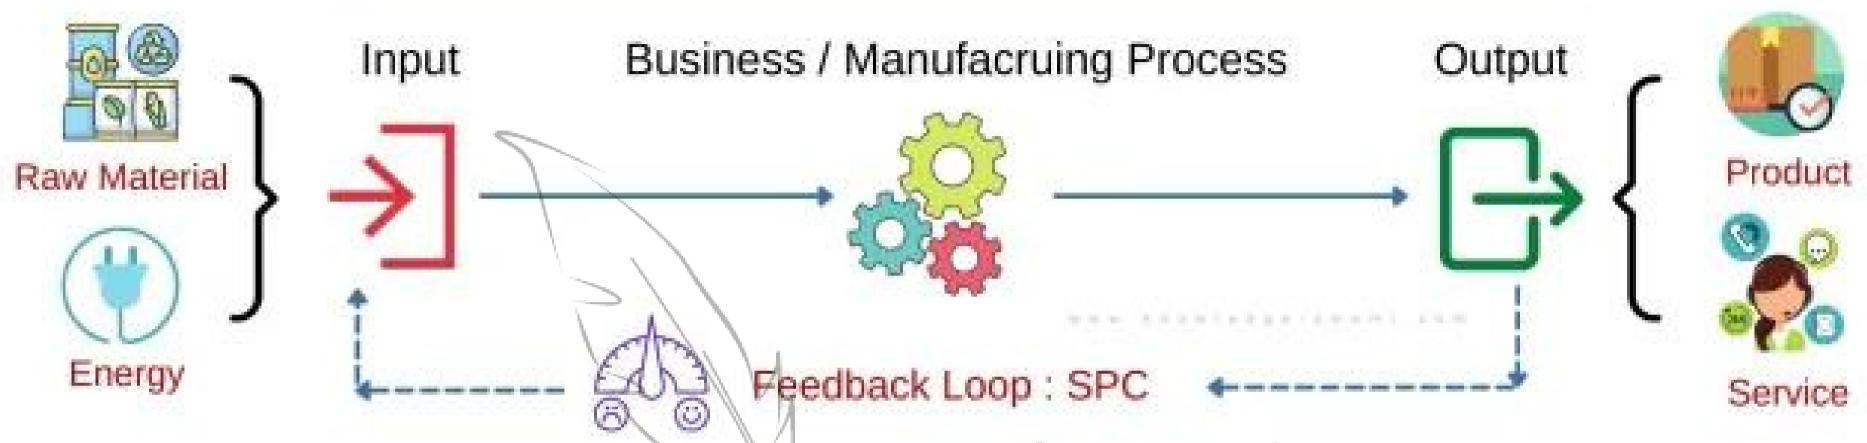

Presented by: Prof. Tapas Kr. Mondal





## Types of Statistical Quality Control







## Statistical Process Control (SPC) Overview



#### Measurement

- Raw Material Specification
- Temperature & Humidity
- Machine Parameters
- Product & Service
  Specification

#### Analyze



- Histogram / Bar Chart
- · Run Chart
- Pie Chart
- Process Capability

### Prof. Tapas kr.

### Improve

- · Better tools
- Improved process
- Elimination of scrap
- · Elimination of defects
- Better customer Satisfaction
- Better efficiency and control

#### Monitor & Control



- Monitor Process Behavior
- Monitor Product Quality
- Monitor Process Quality
- Control and Sustain





Improved safety

Quality

Improved market position

Monda



Reduced liability risk

# 5 - POINT QUALITY CONTROL INSPECTION



#### **QUALITY CONTROL & INSPECTION**

5 Point Quality Control Inspection













Components are Delivered

**Production Starts**