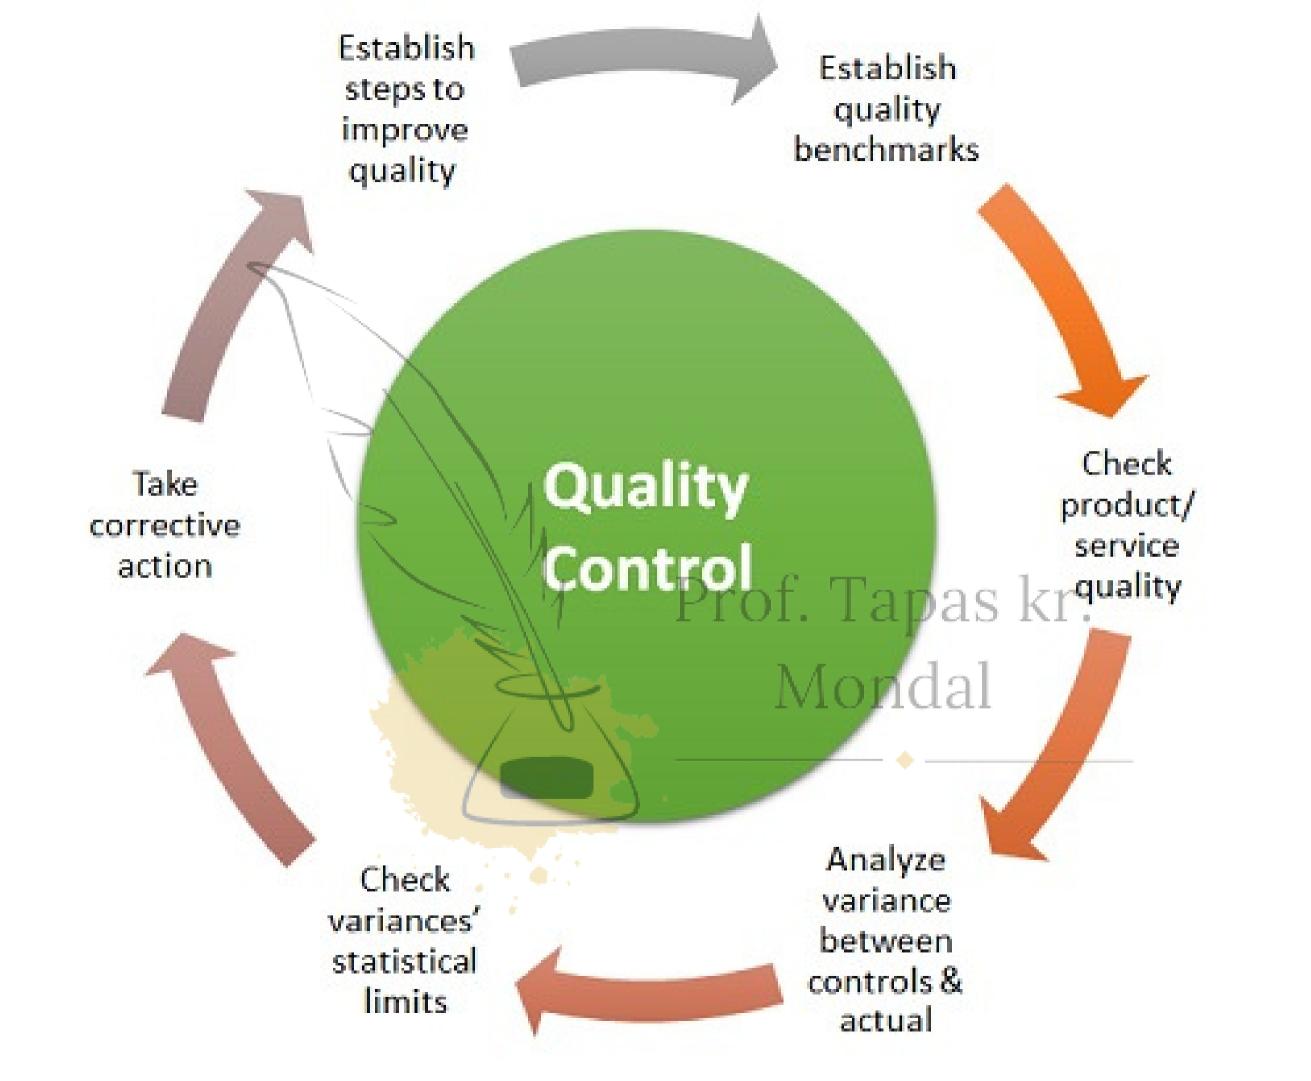

## Statistical Process Control (SPC) Overview

#### Measurement

- Raw Material Specification
- Temperature & Humidity
- Machine Parameters
- Product & Service
  Specification

#### Analyze

- Histogram / Bar Chart
- · Run Chart
- Pie Chart
- Process Capability

### Improve

- · Better tools
- Improved process
- Elimination of scrap
- · Elimination of defects
- Better customer Satisfaction
- Better efficiency and control

#### Monitor & Control

- Monitor Process Behavior
- Monitor Product Quality
- Monitor Process Quality
- Control and Sustain

Improved safety

Quality

Improved market position

Monda

Reduced liability risk