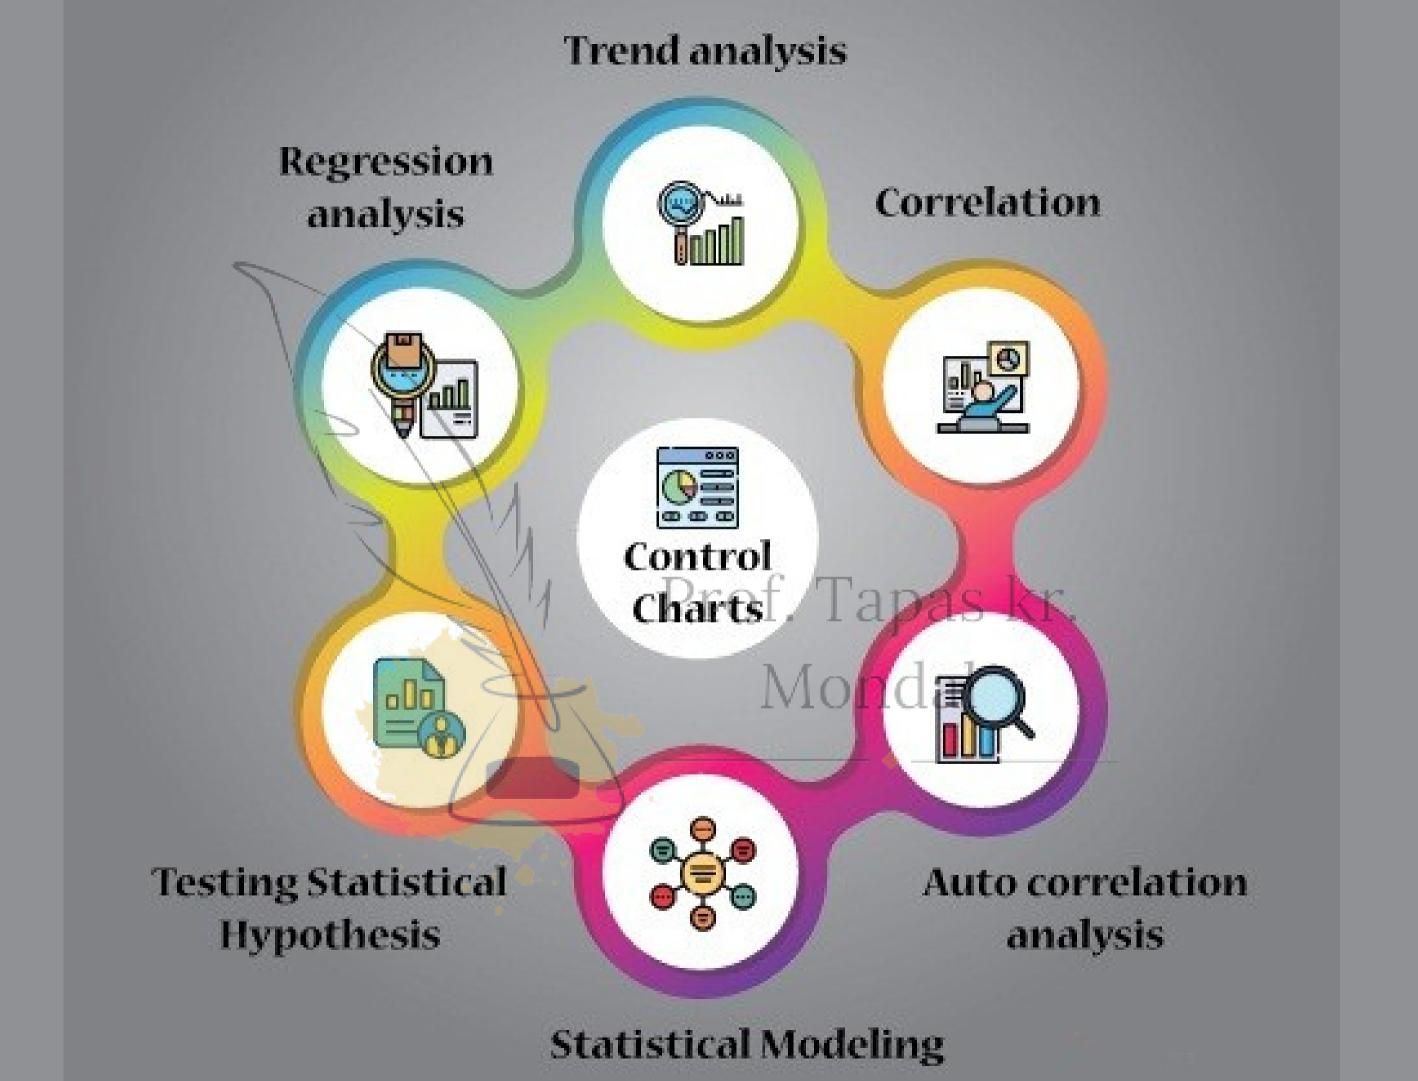

Presented by: Prof. Tapas Kr. Mondal





## Types of Statistical Quality Control







## Statistical Process Control (SPC) Overview



#### Measurement

- Raw Material Specification
- Temperature & Humidity
- Machine Parameters
- Product & Service
  Specification

#### Analyze



- Histogram / Bar Chart
- · Run Chart
- Pie Chart
- Process Capability

### Prof. Tapas kr.

### Improve

- · Better tools
- Improved process
- Elimination of scrap
- · Elimination of defects
- Better customer Satisfaction
- Better efficiency and control

#### Monitor & Control



- Monitor Process Behavior
- Monitor Product Quality
- Monitor Process Quality
- Control and Sustain





Improved safety

Quality

Improved market position

Monda



Reduced liability risk

# 5 - POINT QUALITY CONTROL INSPECTION



#### **QUALITY CONTROL & INSPECTION**

5 Point Quality Control Inspection