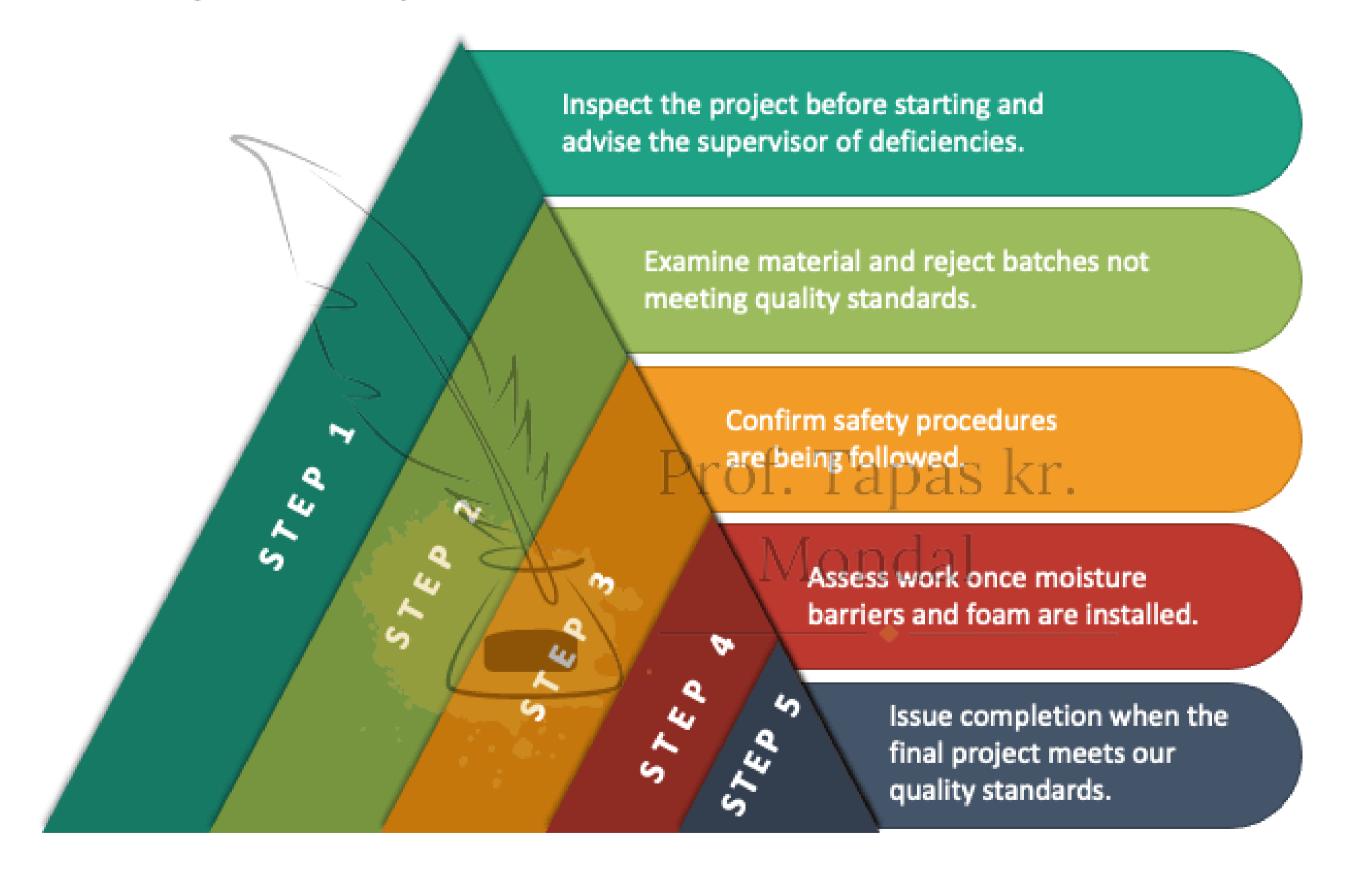

# 5 - POINT QUALITY CONTROL INSPECTION

#### **QUALITY CONTROL & INSPECTION**

5 Point Quality Control Inspection

Components are Delivered

**Production Starts** 

Finished Products Come Off The Lines a Das is Finished

30% Of Order

**Packing** Starts

Check components if you suspect they might be substandard

Check the process if you identify sensitive steps to check closely

Check the 1st products, ask for corrective actions

Check average quality and production status, monitor corrective actions

Check labelling & packing method before all is packed