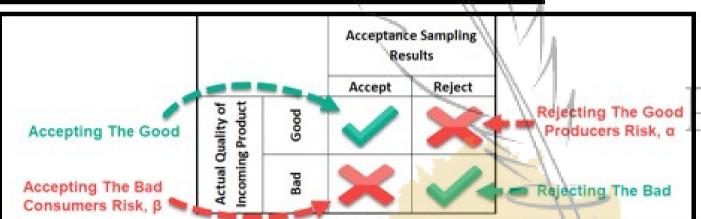

# Acceptance Sampling

| Sample Size<br>Code Letter | Sample Size | AQL (Acceptance Quality Limit) for Normal Inspection |       |       |    |    |       |     |    |     |    |      |    |    |    |     |    |     |    |    |    |    |     |
|----------------------------|-------------|------------------------------------------------------|-------|-------|----|----|-------|-----|----|-----|----|------|----|----|----|-----|----|-----|----|----|----|----|-----|
|                            |             | 0.25                                                 | 0.4   | 0.65  | 1  |    | 1.5   | 2.5 |    | 4   |    | /6.5 |    | 10 |    | 15  |    | 25  |    | 40 |    | 65 |     |
|                            |             | Ac Re                                                | Ac Re | Ac Re | Ac | Re | Ac Re | Ac  | Re | Ac  | Re | Ac   | Re | Ac | Re | Ac  | Re | Ac  | Re | Ac | Re | Ac | Re  |
| Α                          | 2           |                                                      |       |       |    |    |       |     |    | -   | 7  | 0    | 1  |    |    | 10  | į. | 1   | 2  | 2  | 3  | 3  | 4   |
| В                          | 3           |                                                      |       |       |    |    |       | į.  |    | 0 1 |    | ^    |    | V  |    | 1 2 |    | 2 3 | 3  | 3  | 4  | 5  | 6   |
| C                          | 5           |                                                      |       |       |    |    | V     | 0   | 1  |     | 1  |      |    | 1  | 2  | 2   | 3  | 3   | 4  | 5  | 6  | 7  | 8   |
| D                          | 8           |                                                      |       |       |    | Ł  | 0 1   | 1   |    |     | ,  | 1    | 2  | 2  | 3  | 3   | 4  | 5   | 6  | 7  | 8  | 10 | 1   |
| E                          | 13          |                                                      | 100   | V     | 0  | 1  | ^     | V   |    | 1   | 2  | 2    | 3  | 3  | 4  | +5  | 6  | 7   | 8  | 10 | 11 | 14 | 1   |
| F                          | 20          |                                                      | v     | 0 1   |    |    | v     | 1   | 2  | 2   | 3  | 3    | 4  | 5  | 6  | .7  | 8  | 10  | 11 | 14 | 15 | 21 | - 2 |
| G                          | 32          | v                                                    | 0 1   | 4     |    | ŀ  | 1 2   | 2   | 3  | 3   | 4  | 5    | 6  | 7  | 8  | 10  | 11 | 14  | 15 | 21 | 22 |    |     |
| Н                          | 50          | 0 1                                                  | A     | v     | 1  | 2  | 2 3   | 3   | 4  | 5   | 6  | 7    | 8  | 10 | 11 | 14  | 15 | 21  | 22 | 1  |    |    |     |
| J                          | 80          | ٨                                                    | V     | 1 2   | 2  | 3  | 3 4   | 5   | 6  | 7   | 8  | 10   | 11 | 14 | 15 | 21  | 22 | 1   |    |    |    |    |     |
| K                          | 125         | v                                                    | 1 2   | 2 3   | 3  | 4  | 5 6   | 7   | 8  | 10  | 11 | 14   | 15 | 21 | 22 | 1   |    |     |    |    |    |    |     |
| L                          | 200         |                                                      |       |       | (5 | 6  | 7 8   | 10  | 11 | 14  | 15 | 21   | 22 | 1  |    |     |    |     |    |    |    |    |     |
| M                          | 315         | 2 3                                                  | 3 4   | 5 6   | 7  | 8  | 10 11 | 14  | 15 | 21  | 22 | 7    |    |    |    |     |    |     |    |    |    |    |     |
| N                          | 500         | 3 4                                                  | 5 6   | 7 8   | 10 | 11 | 14 15 | 21  | 22 | 1   |    |      |    |    |    |     |    |     |    |    |    |    |     |
| P                          | 800         | 5 6                                                  | 7 8   | 10 11 | 14 | 15 | 21 22 | 1   |    |     |    |      |    |    |    |     |    |     |    |    |    |    |     |
| Q                          | 1250        | 7 8                                                  | 10 11 | 14 15 | 21 | 22 | ٨     |     |    |     |    |      |    |    |    |     |    |     |    |    |    |    |     |
| R                          | 2000        | 10 11                                                | 14 15 | 21 22 | 1  |    |       |     |    |     |    |      |    |    |    |     |    |     |    |    |    |    |     |