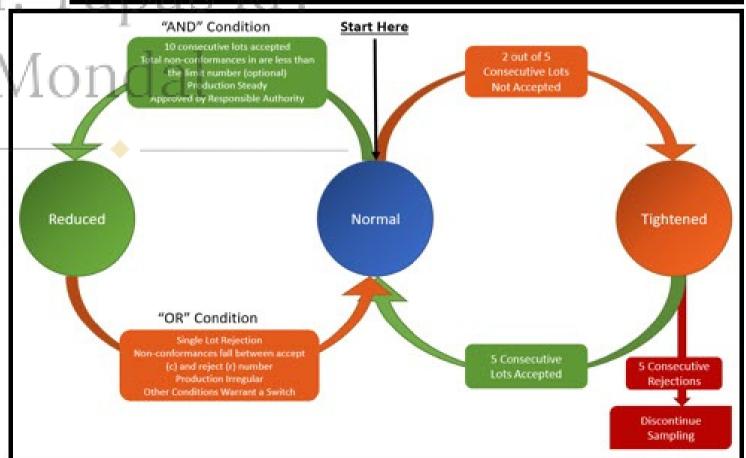

# Acceptance Sampling

| Sample Size<br>Code Letter | Sample Size | AQL (Acceptance Quality Limit) for Normal Inspection |       |       |    |    |       |     |    |     |    |      |    |    |    |     |    |     |    |    |    |    |     |
|----------------------------|-------------|------------------------------------------------------|-------|-------|----|----|-------|-----|----|-----|----|------|----|----|----|-----|----|-----|----|----|----|----|-----|
|                            |             | 0.25                                                 | 0.4   | 0.65  | 1  |    | 1.5   | 2.5 |    | 4   |    | /6.5 |    | 10 |    | 15  |    | 25  |    | 40 |    | 65 |     |
|                            |             | Ac Re                                                | Ac Re | Ac Re | Ac | Re | Ac Re | Ac  | Re | Ac  | Re | Ac   | Re | Ac | Re | Ac  | Re | Ac  | Re | Ac | Re | Ac | Re  |
| Α                          | 2           |                                                      |       |       |    |    |       |     |    | -   | 7  | 0    | 1  |    |    | 10  | į. | 1   | 2  | 2  | 3  | 3  | 4   |
| В                          | 3           |                                                      |       |       |    |    |       | į.  |    | 0 1 |    | ^    |    | V  |    | 1 2 |    | 2 3 | 3  | 3  | 4  | 5  | 6   |
| C                          | 5           |                                                      |       |       |    |    | V     | 0   | 1  |     | 1  |      |    | 1  | 2  | 2   | 3  | 3   | 4  | 5  | 6  | 7  | 8   |
| D                          | 8           |                                                      |       |       |    | Ł  | 0 1   | 1   |    |     | ,  | 1    | 2  | 2  | 3  | 3   | 4  | 5   | 6  | 7  | 8  | 10 | 1   |
| E                          | 13          |                                                      | 100   | V     | 0  | 1  | ^     | V   |    | 1   | 2  | 2    | 3  | 3  | 4  | +5  | 6  | 7   | 8  | 10 | 11 | 14 | 1   |
| F                          | 20          |                                                      | v     | 0 1   |    |    | v     | 1   | 2  | 2   | 3  | 3    | 4  | 5  | 6  | .7  | 8  | 10  | 11 | 14 | 15 | 21 | - 2 |
| G                          | 32          | v                                                    | 0 1   | 4     |    | ŀ  | 1 2   | 2   | 3  | 3   | 4  | 5    | 6  | 7  | 8  | 10  | 11 | 14  | 15 | 21 | 22 |    |     |
| Н                          | 50          | 0 1                                                  | A     | v     | 1  | 2  | 2 3   | 3   | 4  | 5   | 6  | 7    | 8  | 10 | 11 | 14  | 15 | 21  | 22 | 1  |    |    |     |
| J                          | 80          | ٨                                                    | V     | 1 2   | 2  | 3  | 3 4   | 5   | 6  | 7   | 8  | 10   | 11 | 14 | 15 | 21  | 22 | 1   |    |    |    |    |     |
| K                          | 125         | v                                                    | 1 2   | 2 3   | 3  | 4  | 5 6   | 7   | 8  | 10  | 11 | 14   | 15 | 21 | 22 | 1   |    |     |    |    |    |    |     |
| L                          | 200         |                                                      |       |       | (5 | 6  | 7 8   | 10  | 11 | 14  | 15 | 21   | 22 | 1  |    |     |    |     |    |    |    |    |     |
| M                          | 315         | 2 3                                                  | 3 4   | 5 6   | 7  | 8  | 10 11 | 14  | 15 | 21  | 22 | 7    |    |    |    |     |    |     |    |    |    |    |     |
| N                          | 500         | 3 4                                                  | 5 6   | 7 8   | 10 | 11 | 14 15 | 21  | 22 | 1   |    |      |    |    |    |     |    |     |    |    |    |    |     |
| P                          | 800         | 5 6                                                  | 7 8   | 10 11 | 14 | 15 | 21 22 | 1   |    |     |    |      |    |    |    |     |    |     |    |    |    |    |     |
| Q                          | 1250        | 7 8                                                  | 10 11 | 14 15 | 21 | 22 | ٨     |     |    |     |    |      |    |    |    |     |    |     |    |    |    |    |     |
| R                          | 2000        | 10 11                                                | 14 15 | 21 22 | 1  |    |       |     |    |     |    |      |    |    |    |     |    |     |    |    |    |    |     |