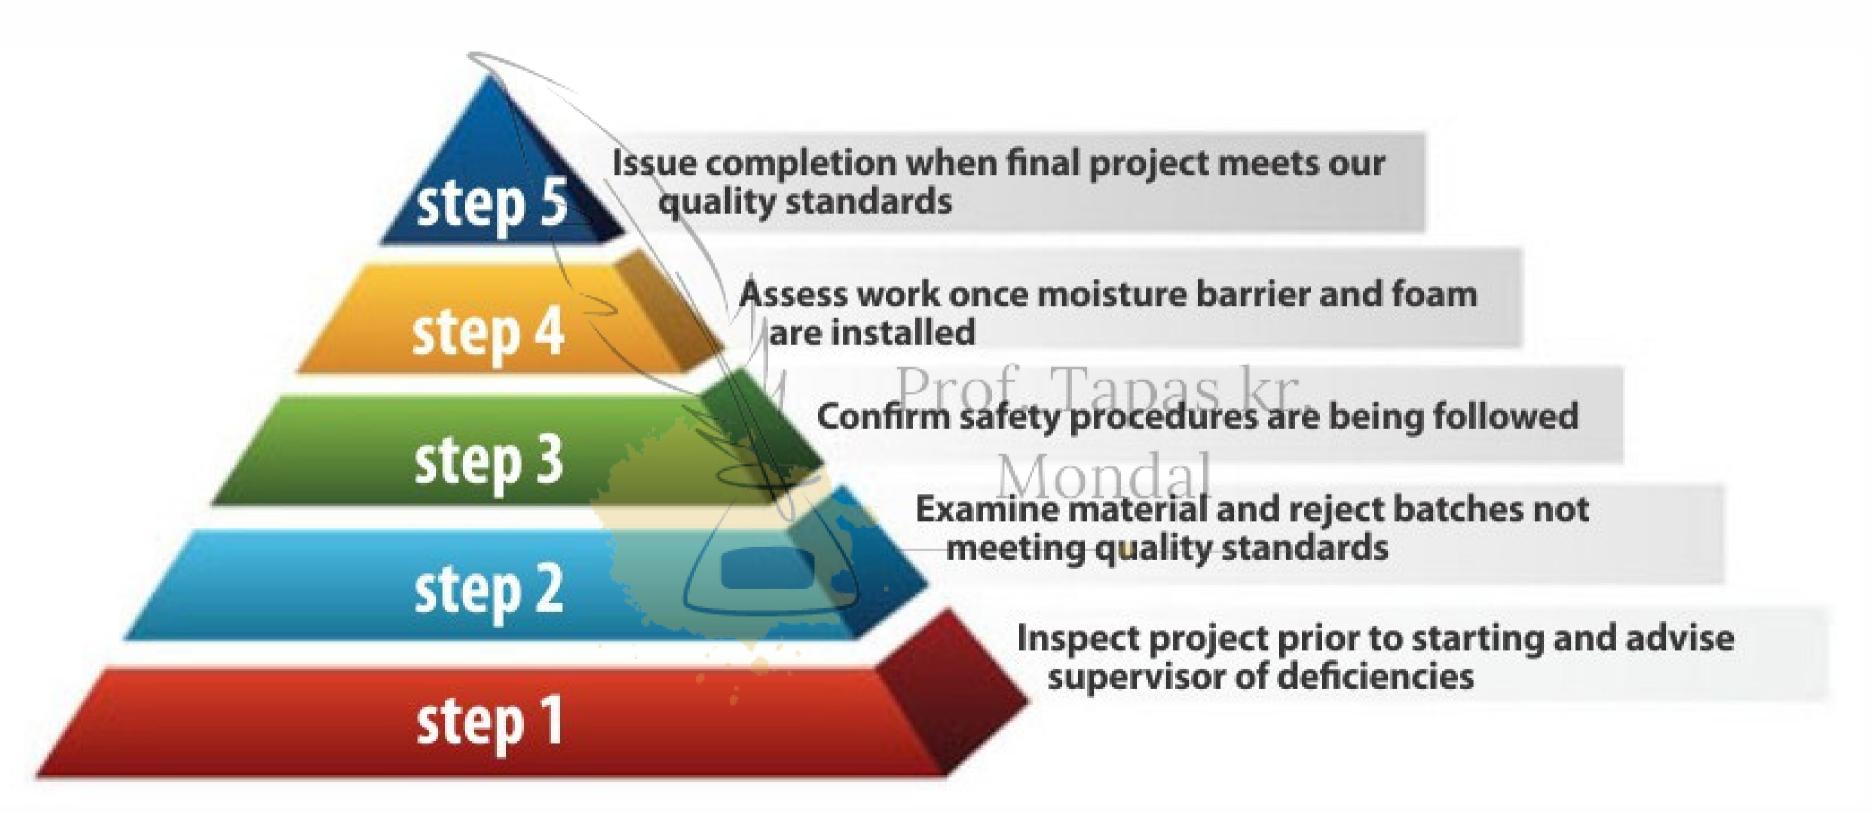

# 5 - POINT QUALITY CONTROL INSPECTION

#### **QUALITY CONTROL & INSPECTION**

5 Point Quality Control Inspection

Components are Delivered

**Production Starts** 

Finished Products Come Off The Lines a Das is Finished

30% Of Order

**Packing** Starts

Check components if you suspect they might be substandard

Check the process if you identify sensitive steps to check closely

Check the 1st products, ask for corrective actions

Check average quality and production status, monitor corrective actions

Check labelling & packing method before all is packed