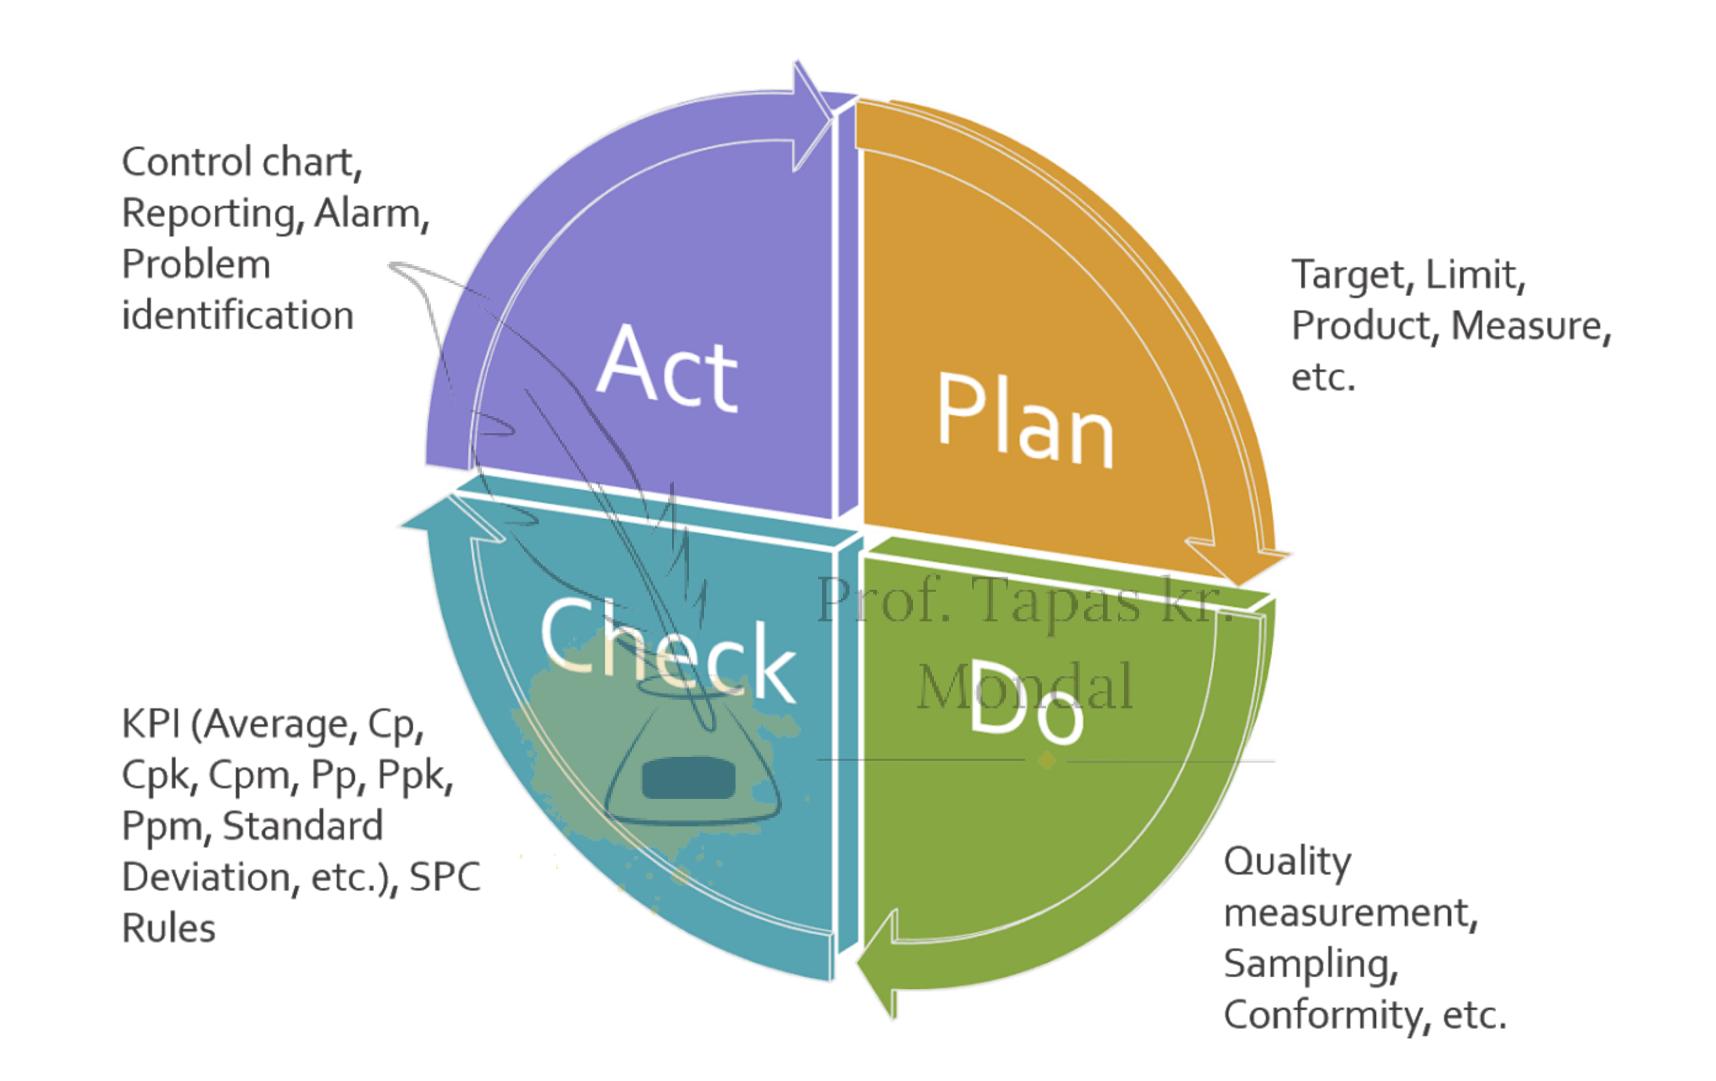

## Statistical Process Control (SPC) Overview

#### Measurement

- Raw Material Specification
- Temperature & Humidity
- Machine Parameters
- Product & Service
  Specification

#### Analyze

- Histogram / Bar Chart
- · Run Chart
- Pie Chart
- Process Capability

### Improve

- · Better tools
- Improved process
- Elimination of scrap
- · Elimination of defects
- Better customer Satisfaction
- Better efficiency and control

#### Monitor & Control

- Monitor Process Behavior
- Monitor Product Quality
- Monitor Process Quality
- Control and Sustain

Improved safety

Quality

Improved market position

Monda

Reduced liability risk